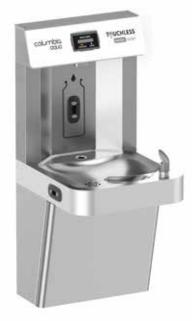

## **FC 2200 TOUCHLESS**

(Ref.796637)

**NET** 1 UDS. 1.757€ **PRICE** 

REDUCES SUSPENSIONED SOLIDS, WATER TURBIDITY AND CHLORINE. COMPOSED OF A CARBON BLOCK FILTRATION SYSTEM. COLD FILTRED WATER DISPENSER EQUIPPED WITH TOUCHLESS AND DIGITAL SCREEN WITH BOTTLE SAVER COUNTER.

## **CARACTERÍSTICAS**

| FAUCET                            | Side faucet activated touchless sensor.<br>Touchless front button filling. |  |
|-----------------------------------|----------------------------------------------------------------------------|--|
| TEMPERATURE                       | Cool                                                                       |  |
| OPERATING SYSTEM                  | Filtration                                                                 |  |
| WEIGHT                            | 26,5 Kg                                                                    |  |
| ELECTRICAL SUPPLY                 | 220 Vac - 240 Vac / 50 Hz 0,5 Amp.                                         |  |
| DEPOSIT CAPACITY                  | 3 liters                                                                   |  |
| TEMPERATURE CONTROL               | Adjustable thermostat 4 – 12°C                                             |  |
| REFRIGERANT GAS                   | R290                                                                       |  |
| COOLING CAPACITY                  | 20 l/h.                                                                    |  |
| INLET WATER PRESSURE<br>(MAX-MIN) | 7 - 1 bar                                                                  |  |
| INLET WATER TEMPERATURE (MAX-MIN) | 40°C - 2°C                                                                 |  |