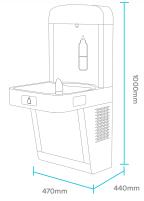

## **CARACTERÍSTICAS**

| FAUCET                            | Side faucet activated touchless sensor.<br>Touchless front button filling. |  |
|-----------------------------------|----------------------------------------------------------------------------|--|
| TEMPERATURE                       | Cool                                                                       |  |
| OPERATING SYSTEM                  | Filtration                                                                 |  |
| WEIGHT                            | 26,5 Kg                                                                    |  |
| ELECTRICAL SUPPLY                 | 220 Vac - 240 Vac / 50 Hz 0,5 Amp.                                         |  |
| DEPOSIT CAPACITY                  | 3 liters                                                                   |  |
| TEMPERATURE CONTROL               | Adjustable thermostat 4 – 12°C                                             |  |
| REFRIGERANT GAS                   | R290                                                                       |  |
| COOLING CAPACITY                  | 20 l/h.                                                                    |  |
| INLET WATER PRESSURE<br>(MAX-MIN) | 7 - 1 bar                                                                  |  |
| INLET WATER TEMPERATURE (MAX-MIN) | 40°C - 2°C                                                                 |  |